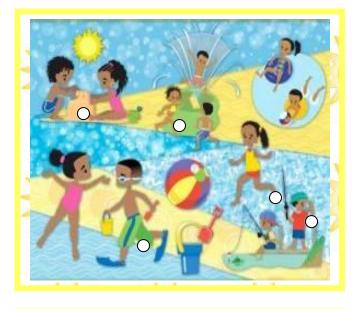

# TRUE OR FALSE

1-THERE ARE FIVE GIRLS IN THE PICTURE
2-THE GIRLS ARE SWIMMING
3-THE WEATHER IS CLOUDY
4-THERE ARE TWO KIDS MAKING SANDCASTLES
5-THE BOYS HAVE GOT A LOT OF FISH IN THE BOAT
6-THERE IS A BIG BALL ON THE SAND
7-THERE IS A BOY WEARING SUNGLASSES
8-THERE ARE TWO KIDS SLIDING IN THE WATER
9-SOME OF THE BOYS ARE SLEEPING ON THE SAND

### READ THE ACTIVITIES , PUT A ✓ NEXT TO THE ONES YOU CAN DO AT THE BEACH AND MATCH THE ONES YOU CAN SEE IN THE PICTURE

1-MAKE SANDCASTLES 2-SWIMMING 3-COOKING 4-PLAY WITH A BALL 5-RIDE A BIKE 6-FISHING 7-SNORKELLING 8-PLAY IN PUDDLES 9-HAVE A SHOWER 10-DIVING 11-PLAY VOLLEYBALL 12-WATER SKIING 13-SUNBATHING 14-JUDO

## ANSWER THESE QUESTIONS

1-HOW MANY KIDS CAN YOU SEE AT THE BEACH? 2-WHAT IS THE WEATHER LIKE?

3-ARE THERE TWO BOYS FISHING? 4- WHAT ARE THE KIDS SITTING ON THE SAND DOING?

5- IS THERE A BOY PLAYING WITH A BALL? 6-HOW MANY BUCKETS CAN YOU SEE IN THE PICTURE? 7-ARE THE BOYS WEARING SHORTS?

8-IS THERE A BEACH UMBRELLA IN THE PICTURE?

### PUT A V NEXT TO THE THINGS YOU CAN SEE AT THE BEACH

| 1-TOWEL          | 11- COATS      |
|------------------|----------------|
| 2-BEACH UMBRELLA | 12-BOATS       |
| 3-TOOTHBRUSH     | 13-SHOES       |
| 4-SOAP           | 14-FLIP FLOPS  |
| 5-BUCKETS        | 15-BOOTS       |
| 6-TOYS           | 16-BODYBOARDS  |
| 7-T.V            | 17-CELL PHONES |
| 8-RADIO          | 18-SHELLS      |
| 9-SUNTAN         | 19-SPADES      |
| 10-HATS          | 20-SUNGLASSES  |
|                  |                |