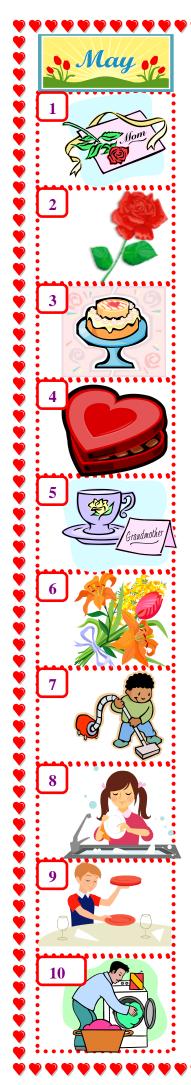

## Mother's Day

, Match the pictures and the work

A) CAKE

## **B) LAY THE TABLE**

C) A BUNCH OF FLOWERS

D) WASH THE DISHES

E) ROSE

F) WASH THE CLOTHES

**G) CHOCOLATE** 

H) VACUUM THE CARPET

## I) CARD FOR MUM

J) CARD FOR GRANDMA 2 Find these words in the wordsearch: CELEBRATE CHILDREN FAMILY FLOWE

CELEBRATE CHILDREN FAMILY FLOWER GIVE HELP JEWELLERY MOTHER PERFUME PRESENT

| W | Р | F | Α | Μ | Ι | L | Y | С | Z |
|---|---|---|---|---|---|---|---|---|---|
| Y | В | Е | F | K | Т | Е | С | Е | Р |
| R | R | W | R | Z | Р | Н | Е | L | R |
| E | G | Е | Y | F | Ι | D | Μ | Е | Е |
| W | Ι | Ι | L | L | U | 0 | Т | В | S |
| 0 | V | Е | D | L | Т | Μ | U | R | Е |
| L | Е | R | Ν | Н | Е | Α | Е | Α | Ν |
| F | Е | G | Ε | G | J | W | В | Т | Т |
| Ν | L | R | Р | L | Е | Н | Е | Е | B |
| Ι | Р | F | Y | Е | V | J | Y | J | U |