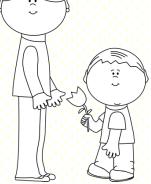

3 Colour the picture.

Mum's got brown hair. Her jumper is pink, her trousers are dark blue and her shoes are black.

The boy's got brown hair. His T-shirt is light blue, his jeans are blue and his shoes are black.